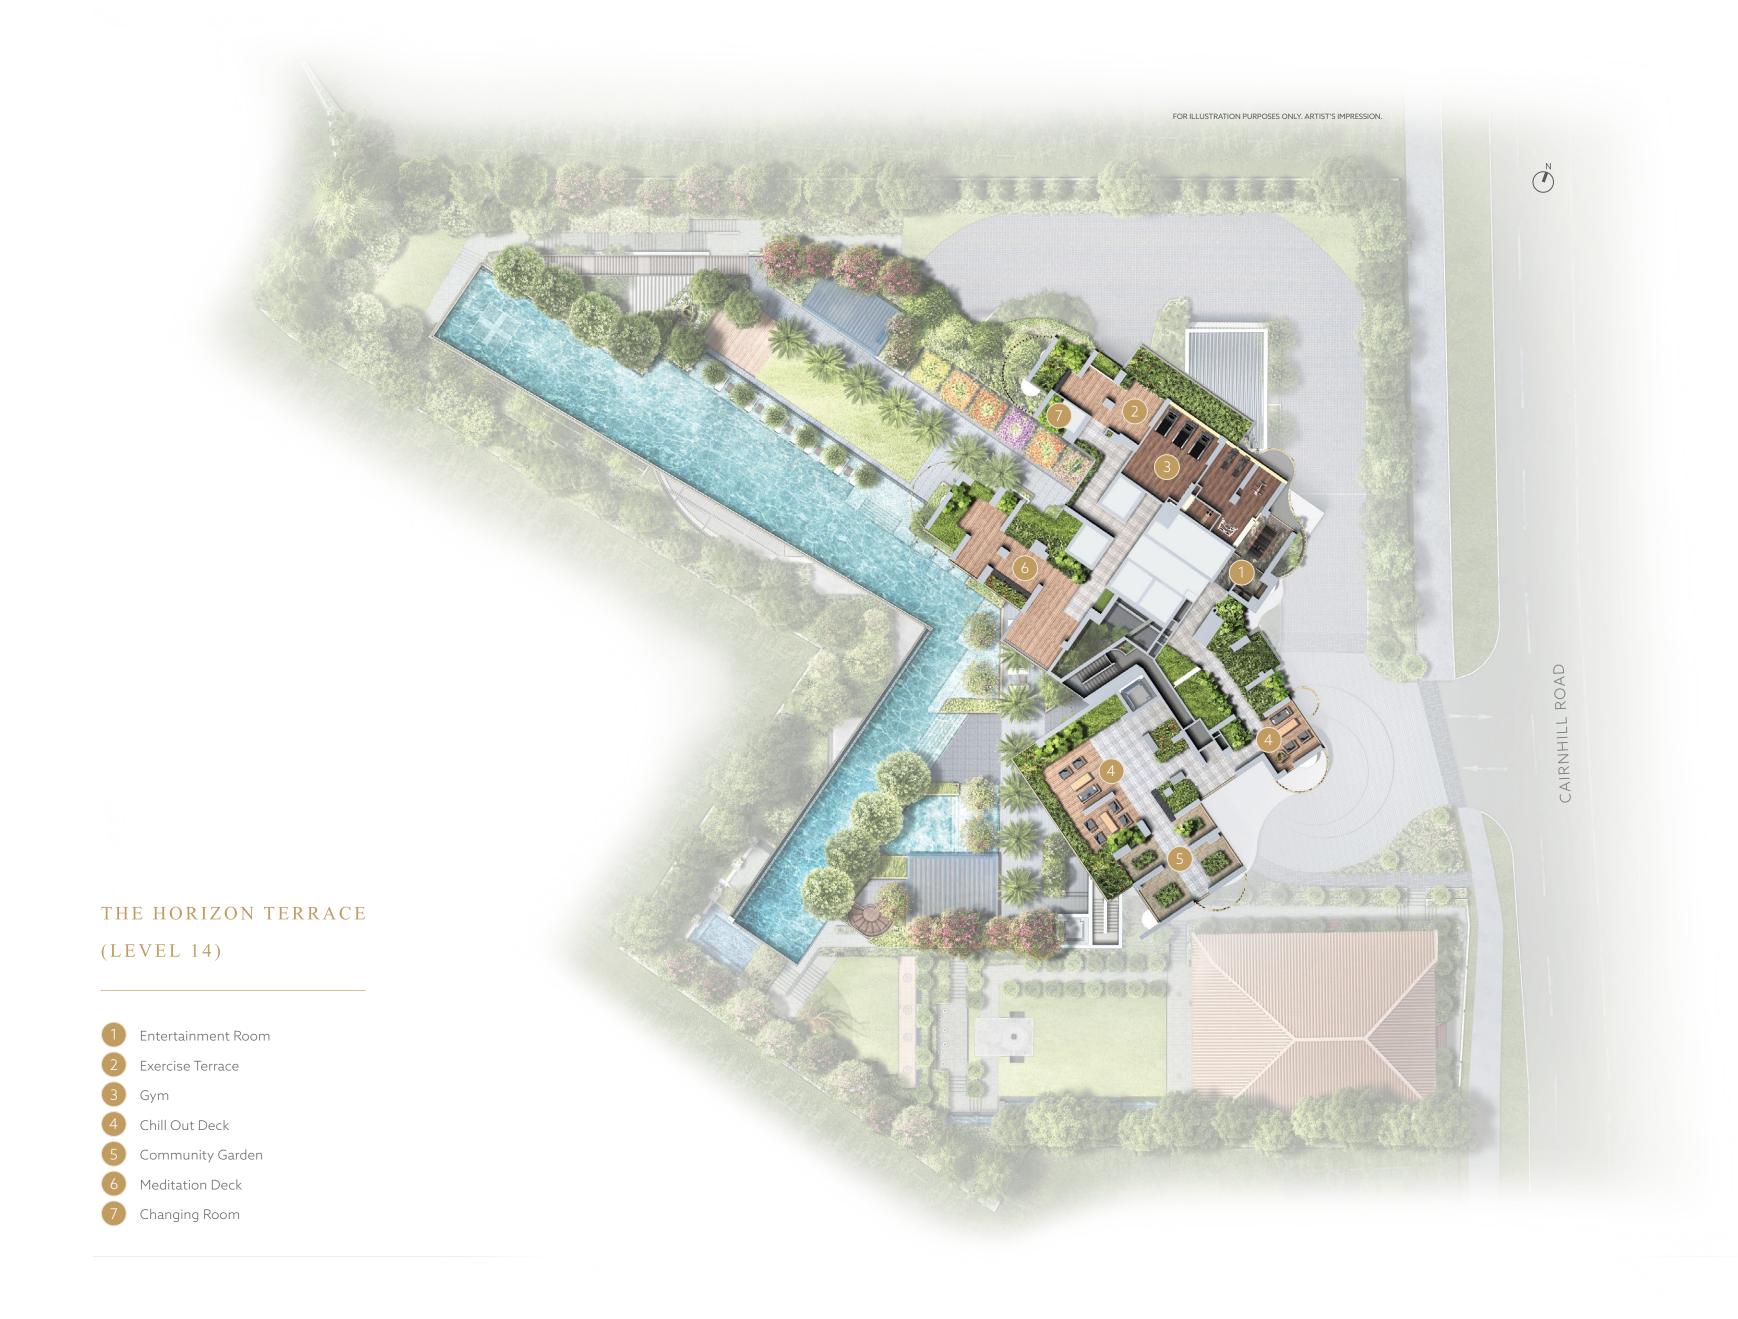

### THE HORIZON TERRACE @ LEVEL 14

We all need time to be alone some time. To unwind body and mind. The Meditation Deck and Chill Out Deck offer such calm, contemplative sanctuaries.

Enjoy tropical breeze and endless views of the green surrounds and the Singapore skyline.

From sunset to sunrise.