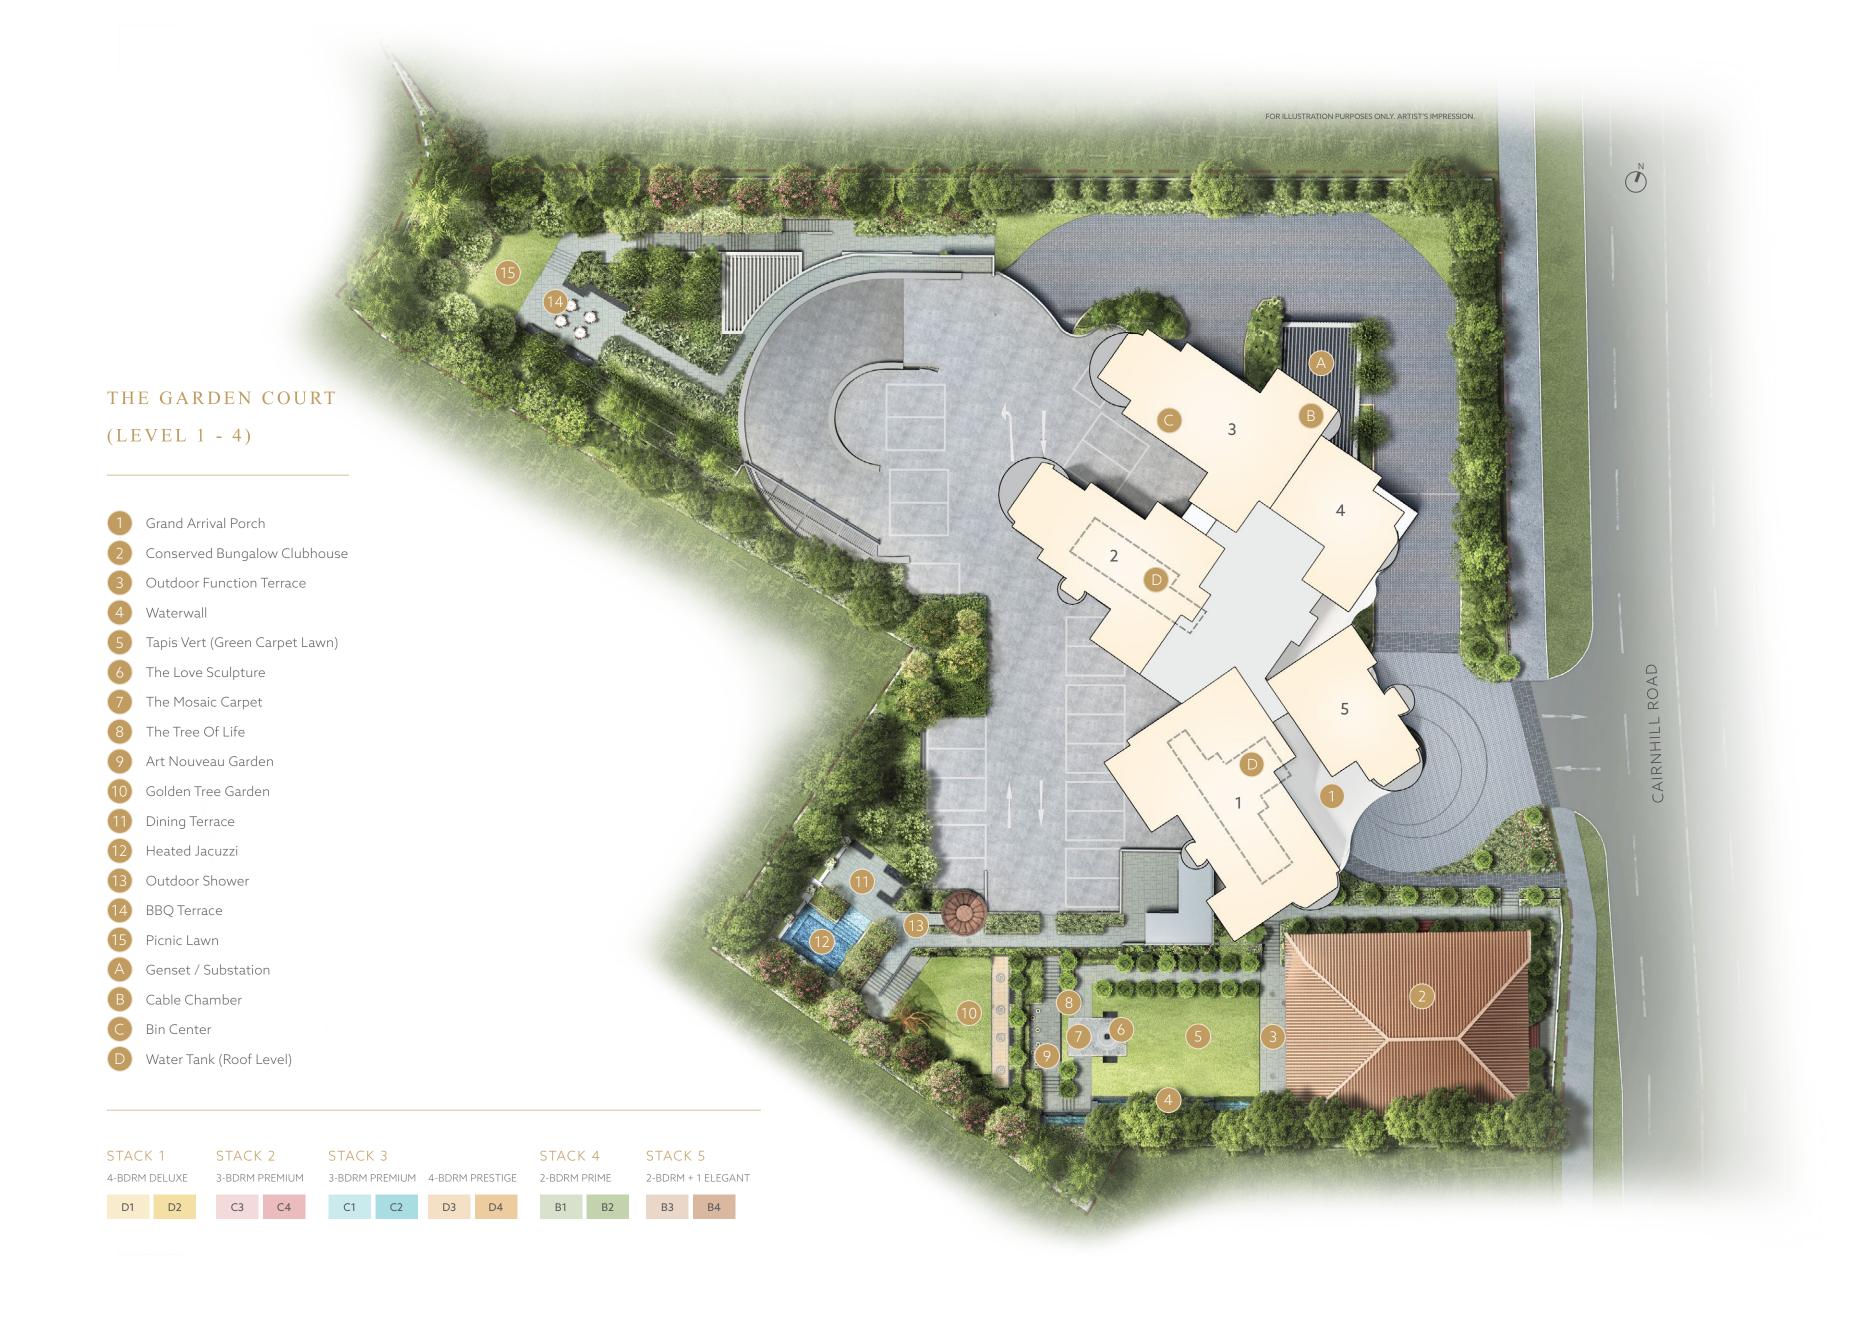

With its rich offerings, including a conserved bungalow clubhouse few estates could boast, Klimt Cairnhill presents owners with a valuable home to live, work and entertain.

## SAVOUR A PIECE OF HISTORY FOR FUTURE MEMORIES.

Connect the resplendent present with Cairnhill's glorious past.

A grand conserved bungalow, fashioned into a clubhouse with exquisite lounges and private dining rooms, provides a wonderful alternative to your entertainment experience.

Create new memories within the ambience of history.