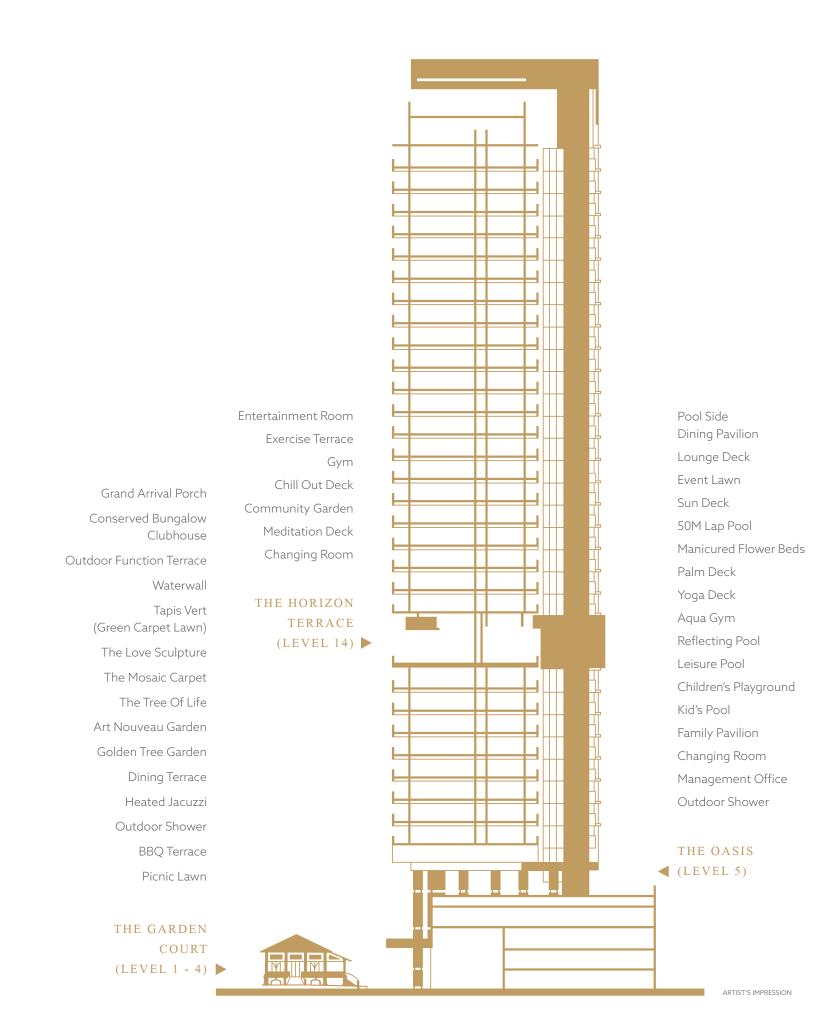

Towering 36 storeys over Singapore's prime district 9, Klimt Cairnhill will be one of the most exceptional landmarks to rise through the Orchard skyline.

From the exquisite 2-bedroom apartments to the 6-bedroom penthouses, all 138 freehold homes are thoughtfully designed and meticulously crafted to bring exceptional value for the most discerning and influential people of our time.

### THE OASIS @ LEVEL 5

Klimt Cairnhill promises a bouquet of facilities carefully planted throughout the development. From vibrant pools and playgrounds teeming with life to calming gardens and lounges, each offers an oasis of respite.

### THE HORIZON TERRACE @ LEVEL 14

We all need time to be alone some time. To unwind body and mind. The Meditation Deck and Chill Out Deck offer such calm, contemplative sanctuaries.

Enjoy tropical breeze and endless views of the green surrounds and the Singapore skyline.