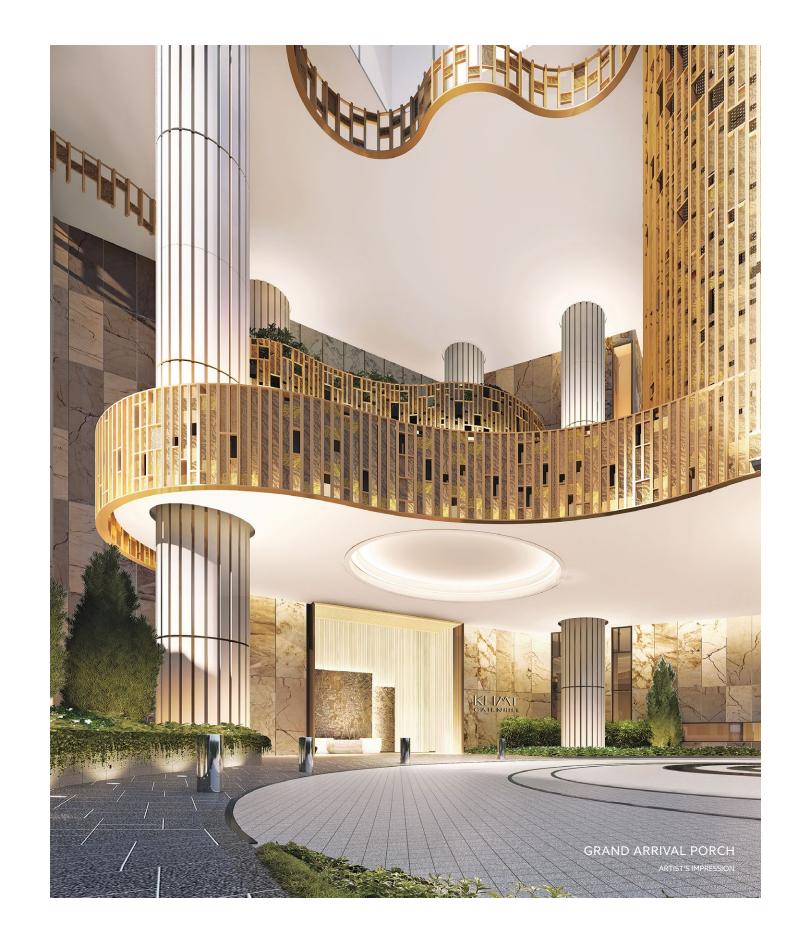

Towering 36 storeys over Singapore's prime district 9, Klimt Cairnhill will be one of the most exceptional landmarks to rise through the Orchard skyline.

From the exquisite 2-bedroom apartments to the 6-bedroom penthouses, all 138 freehold homes are thoughtfully designed and meticulously crafted to bring exceptional value for the most discerning and influential people of our time.

With its rich offerings, including a conserved bungalow clubhouse few estates could boast, Klimt Cairnhill presents owners with a valuable home to live, work and entertain.