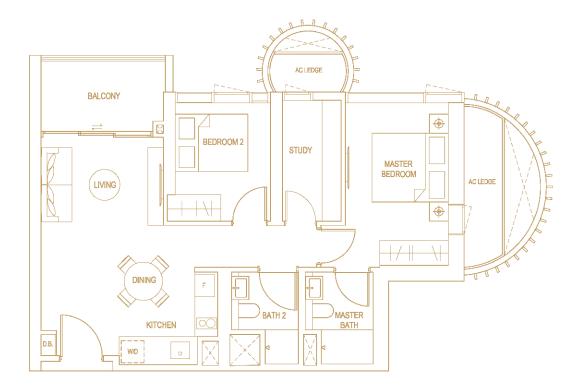

sqft C4 - 1,45 |                         | C4 - 1,432 | D2 - 2,056 sqf |                 | D4 - 2,3               | 4,898 sqft                                 |       | t    | 5,920 sqft |

2-BEDROOM + 1 ELEGANT

2-BEDROOM

PRIME

3-BEDROOM PREMIUM

DELUXE

PRESTIGE

PENTHOUSE POSH

PENTHOUSE

ROYAL

## WHEN THE ONLY MISSING TOUCH IS YOURS.

## 2, 2+1, 3 AND 4-BEDROOM

The living spaces of these exclusive homes are designed with generous, well-considered and functional layouts, ensuring that a warm, welcoming interior ambience awaits you, all the time.

Select units are fashioned with private lift, elevating your privacy to a new level.





## TYPE B1 77 SQM / 829 SQFT

#06-04



## TYPE B2 77 SQM / 829 SQFT

#07-04 TO #13-04 #15-04 TO #28-04







## TYPE B3 83 SQM / 893 SQFT

#06-05



## TYPE B4 83 SQM / 893 SQFT

#07-05 TO #13-05 #15-05 TO #34-05







## TYPE C1 139 SQM / 1,496 SQFT

#06-03





TYPE C2
139 SQM / 1,496 SQFT

#07-03 TO #13-03 #15-03 TO #28-03





Plans are approximate measurements and are subject to amendments as maybe required or approved by the relevant authorities. Building Plan Approval: A1499-0001-2019-BP01 Dated 29 Jan 2021, A1499-00001-2019-BP02 Dated 8 Mar 2021 and A1499-00001-2019-BP03 Dated 14 May 2021

## TYPE C3 133 SQM / 1,432 SQFT

#06-02



## TYPE C4 133 SQM / 1,432 SQFT

#07-02 TO #13-02 #15-02 TO #35-02







## TYPE D1 191 SQM / 2,056 SQFT

#06-01





## TYPE D2 191 SQM / 2,056 SQFT

#07-01 TO #13-01 #15-01 TO #34-01





Plans are approximate measurements and are subject to amendments as maybe required or approved by the relev