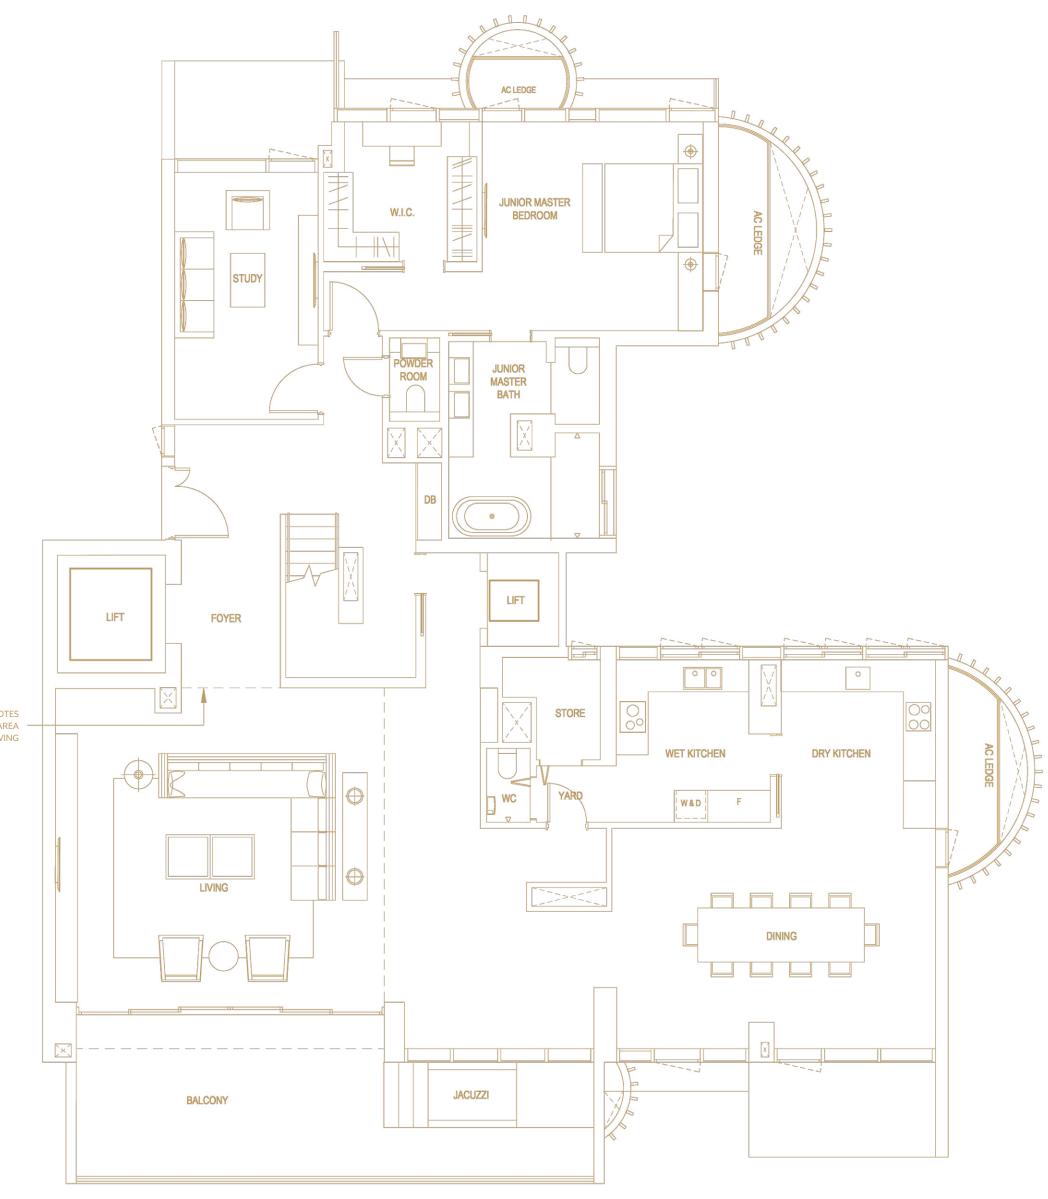

## TYPE PH2

550 SQM / 5,920 SQFT

#35-01

(LOWER STOREY)

DOTTED LINES DENOTES STRATA VOID AREA OF 55 SQM ABOVE LIVING

Plans are approximate measurements and are subject to amendments as maybe required or approved by the relevant authorities. Building Plan Approval: A1499-00001-2019-BP01 Dated 29 Jan 2021, A1499-00001-2019-BP02 Dated 8 Mar 2021 and A1499-00001-2019-BP03 Dated 14 May 2021

## PENTHOUSE POSH

TYPE PH2

#35-01

(UPPER STOREY)

Plans are approximate measurements and are subject to amendments as maybe required or approved by the relevant authorities. Building Plan Approval: A1499-00001-2019-BP01 Dated 29 Jan 2021, A1499-00001-2019-BP02 Dated 8 Mar 2021 and A1499-00001-2019-BP03 Dated 14 May 2021