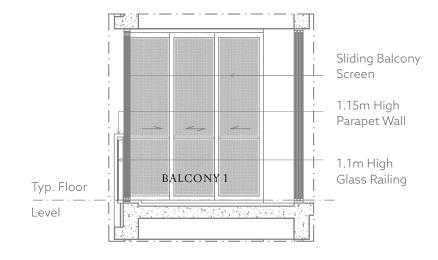

#### BALCONY SCREEN DETAILS

BALCONY 1 FRONT ELEVATION (FULLY CLOSED)

TYPICAL BALCONY 1 SECTION

TYPICAL BALCONY 2 SECTION