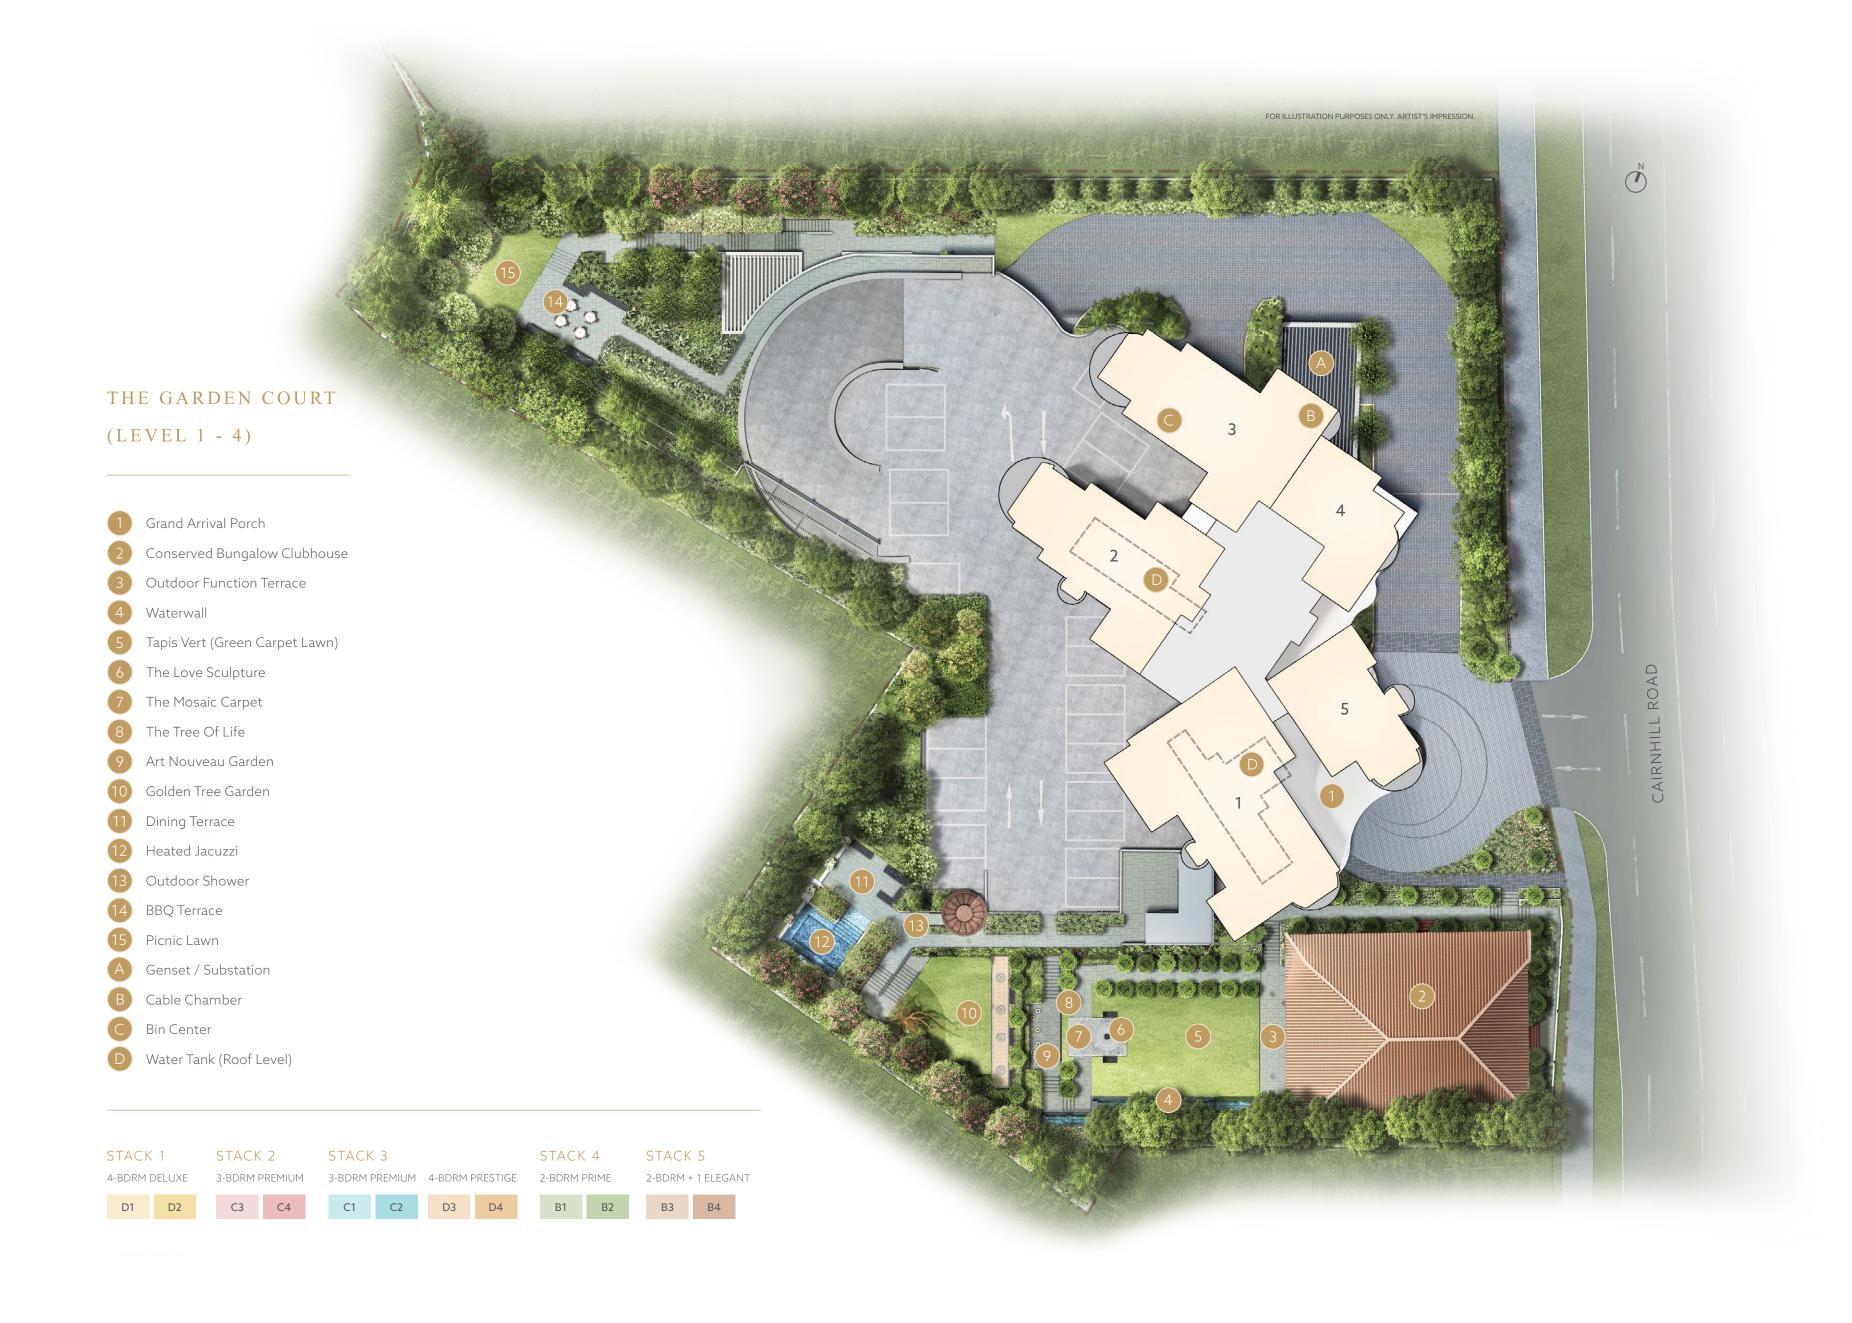

Connect the resplendent present with Cairnhill's glorious past.

A grand conserved bungalow, fashioned into a clubhouse with exquisite lounges and private dining rooms, provides a wonderful alternative to your entertainment experience.

Create new memories within the ambience of history.

## A HERITAGE HEIRLOOM WITH A STORY.