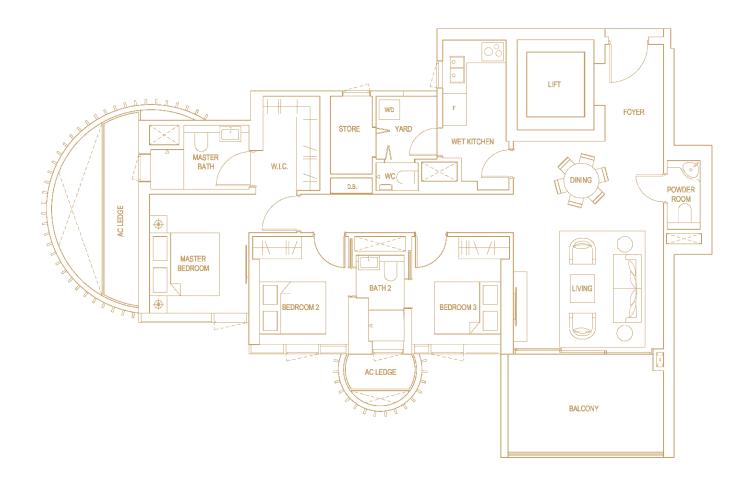

## TYPE C1 139 SQM / 1,496 SQFT

#06-03

TYPE C2
139 SQM / 1,496 SQFT

#07-03 TO #13-03 #15-03 TO #28-03

Plans are approximate measurements and are subject to amendments as maybe required or approved by the relevant authorities. Building Plan Approval: A1499-0001-2019-BP01 Dated 29 Jan 2021, A1499-00001-2019-BP02 Dated 8 Mar 2021 and A1499-00001-2019-BP03 Dated 14 May 2021

## TYPE C3 133 SQM / 1,432 SQFT

#06-02

## TYPE C4 133 SQM / 1,432 SQFT

#07-02 TO #13-02 #15-02 TO #35-02