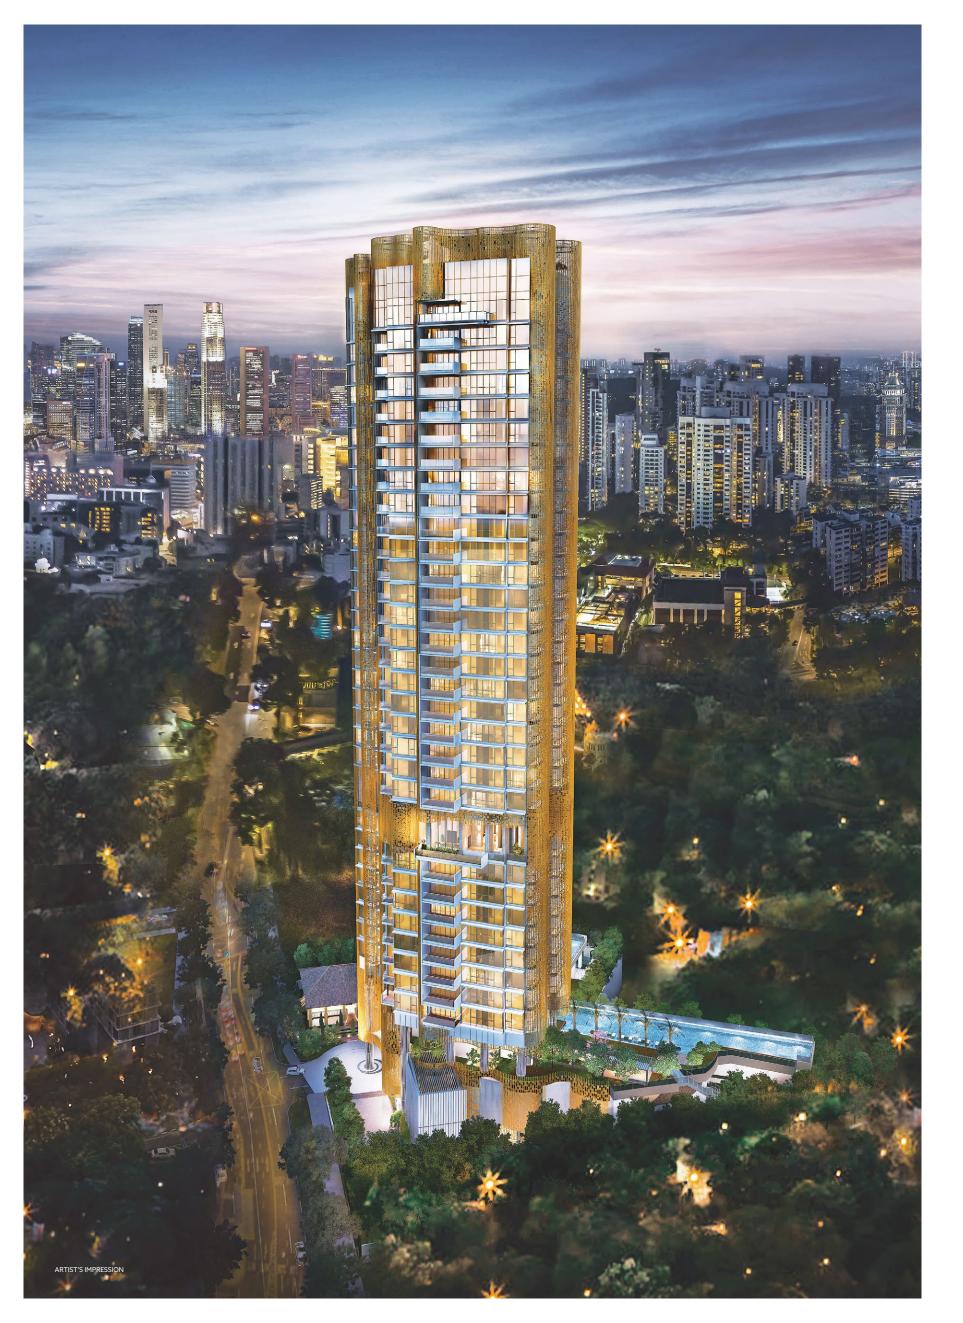

# GOLDEN HALLMARK OF A TIMELESS HOME.

## FREEHOLD AT KLIMT CAIRNHILL

Towering 36 storeys over Singapore's prime district 9, Klimt Cairnhill will be one of the most exceptional landmarks to rise through the Orchard skyline.

From the exquisite 2-bedroom apartments to the 6-bedroom penthouses, all 138 freehold homes are thoughtfully designed and meticulously crafted to bring exceptional value for the most discerning and influential people of our time.