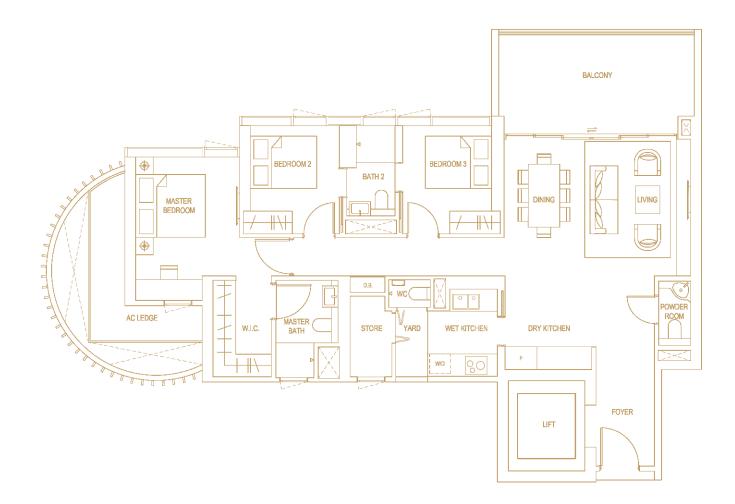

## 2, 2+1, 3 AND 4-BEDROOM

The living spaces of these exclusive homes are designed with generous, well-considered and functional layouts, ensuring that a warm, welcoming interior ambience awaits you, all the time.

Select units are fashioned with private lift, elevating your privacy to a new level.

## TYPE C1 139 SQM / 1,496 SQFT

#06-03

TYPE C2
139 SQM / 1,496 SQFT

#07-03 TO #13-03 #15-03 TO #28-03

Plans are approximate measurements and are subject to amendments as maybe required or approved by the relevant authorities. Building Plan Approval: A1499-0001-2019-BP01 Dated 29 Jan 2021, A1499-00001-2019-BP02 Dated 8 Mar 2021 and A1499-00001-2019-BP03 Dated 14 May 2021

## TYPE C3 133 SQM / 1,432 SQFT

#06-02

## TYPE C4 133 SQM / 1,432 SQFT

#07-02 TO #13-02 #15-02 TO #35-02

## TYPE D1 191 SQM / 2,056 SQFT

#06-01

## TYPE D2 191 SQM / 2,056 SQFT

#07-01 TO #13-01 #15-01 TO #34-01

Plans are approximate measurements and are subject to amendments as maybe required or approved by the relevant authorities. Building Plan Approval: A1499-00001-2019-BP01 Dated 29 Jan 2021, A1499-00001-2019-BP02 Dated 8 Mar 2021 and A1499-00001-2019-BP03 Dated 14 May 2021