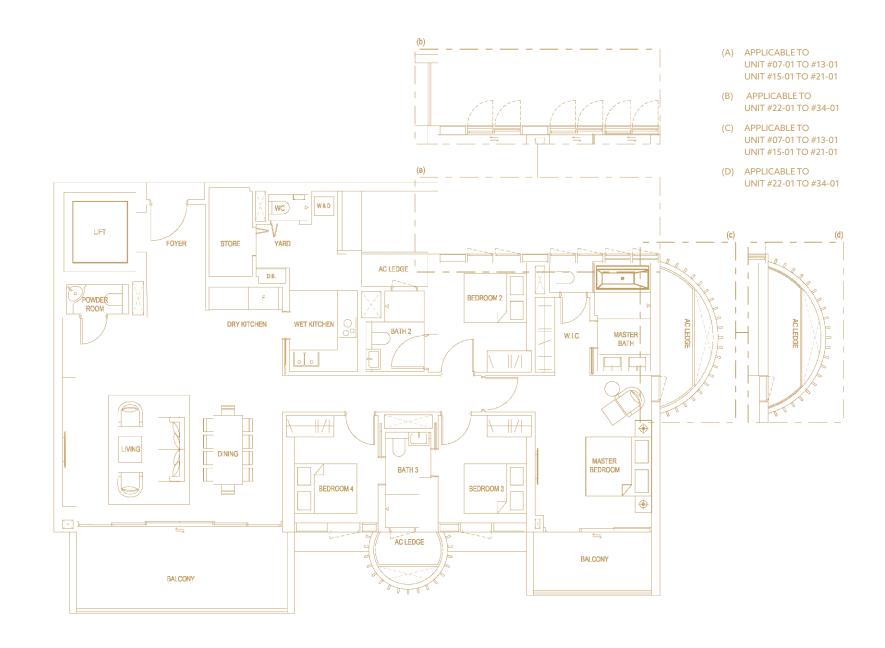

## TYPE B1 77 SQM / 829 SQFT

#06-04

## TYPE B2 77 SQM / 829 SQFT

#07-04 TO #13-04 #15-04 TO #28-04

## TYPE B3 83 SQM / 893 SQFT

#06-05

## TYPE B4 83 SQM / 893 SQFT

#07-05 TO #13-05 #15-05 TO #34-05

## TYPE C1 139 SQM / 1,496 SQFT

#06-03

TYPE C2
139 SQM / 1,496 SQFT

#07-03 TO #13-03 #15-03 TO #28-03

Plans are approximate measurements and are subject to amendments as maybe required or approved by the relevant authorities. Building Plan Approval: A1499-0001-2019-BP01 Dated 29 Jan 2021, A1499-00001-2019-BP02 Dated 8 Mar 2021 and A1499-00001-2019-BP03 Dated 14 May 2021

## TYPE C3 133 SQM / 1,432 SQFT

#06-02

## TYPE C4 133 SQM / 1,432 SQFT

#07-02 TO #13-02 #15-02 TO #35-02

## TYPE D1 191 SQM / 2,056 SQFT

#06-01

## TYPE D2 191 SQM / 2,056 SQFT

#07-01 TO #13-01 #15-01 TO #34-01

Plans are approximate measurements and are subject to amendments as maybe required or approved by the relevant authorities. Building Plan Approval: A1499-00001-2019-BP01 Dated 29 Jan 2021, A1499-00001-2019-BP02 Dated 8 Mar 2021 and A1499-00001-2019-BP03 Dated 14 May 2021

TYPE D3
220 SQM / 2,368 SQFT

#29-03 TO #34-03

## TYPE D4 220 SQM / 2,368 SQFT

#35-03