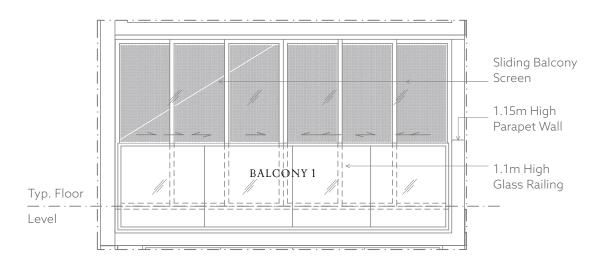

#### BALCONY SCREEN DETAILS

BALCONY 1 FRONT ELEVATION (FULLY CLOSED)

TYPICAL BALCONY 1 SECTION

TYPICAL BALCONY 2 SECTION