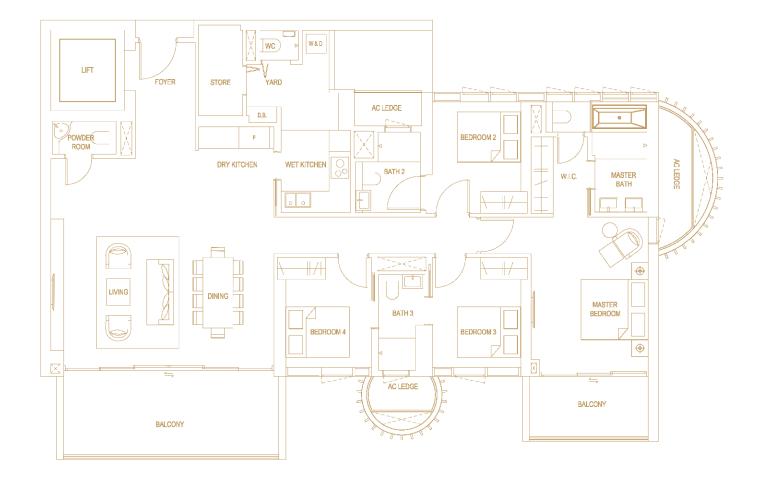

## TYPE D1 191 SQM / 2,056 SQFT

#06-01

## TYPE D2 191 SQM / 2,056 SQFT

#07-01 TO #13-01 #15-01 TO #34-01

Plans are approximate measurements and are subject to amendments as maybe required or approved by the relevant authorities. Building Plan Approval: A1499-00001-2019-BP01 Dated 29 Jan 2021, A1499-00001-2019-BP02 Dated 8 Mar 2021 and A1499-00001-2019-BP03 Dated 14 May 2021