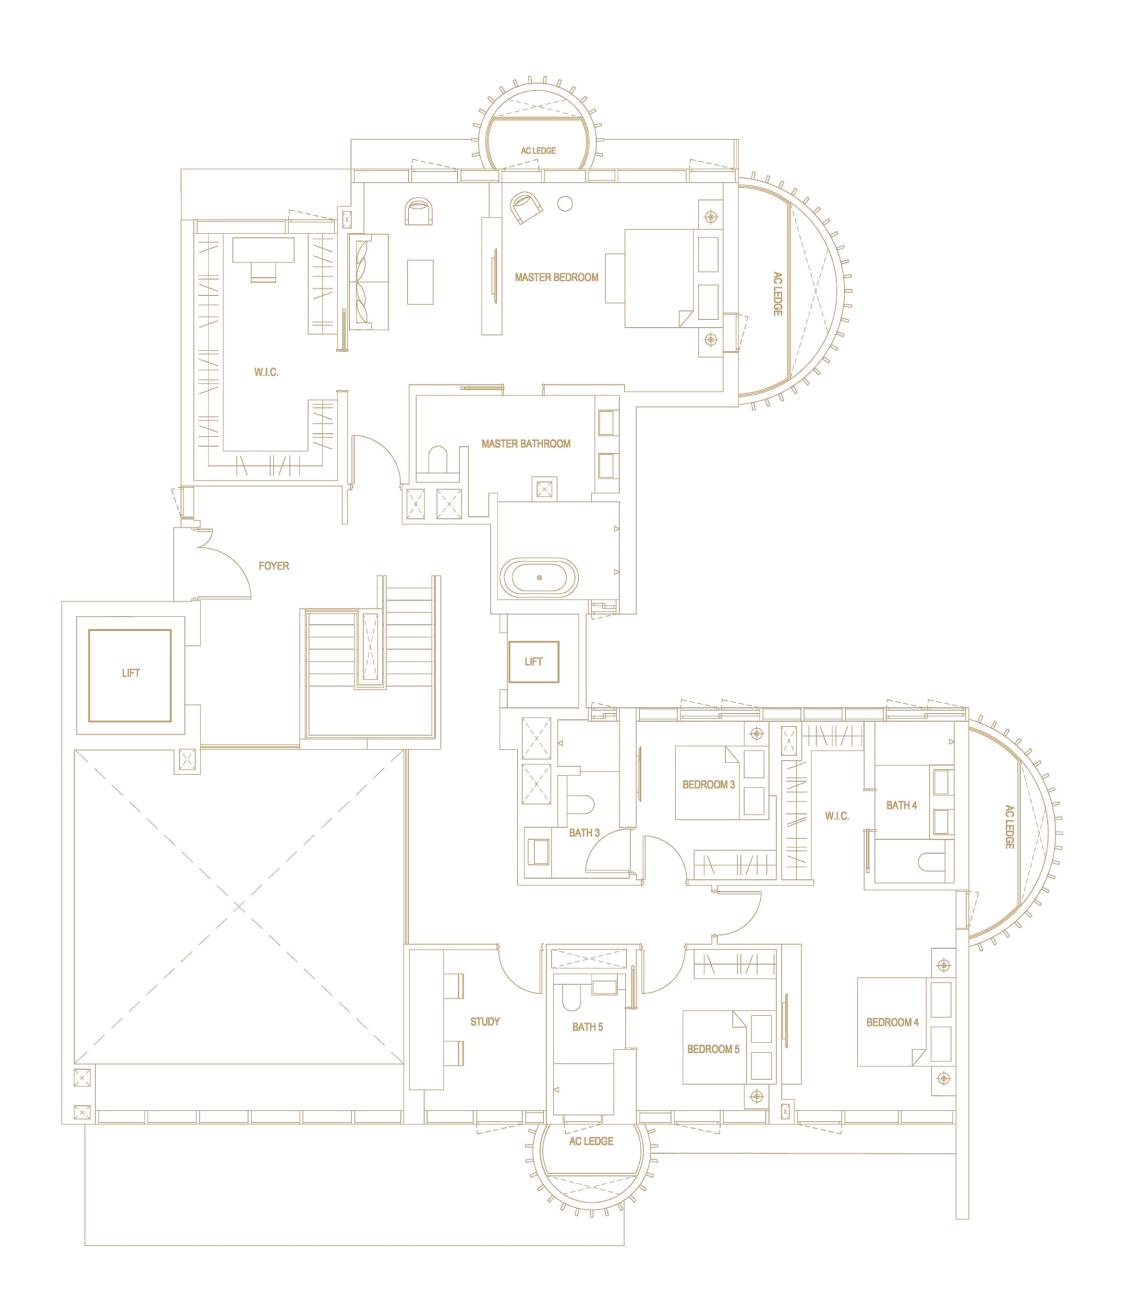

## 2 RARIFIED PENTHOUSES

Not one, but two rare penthouses that afford you the luxury of space.

One, a double-storey residence with a breathtakingly high double-volume living space.

The other, an expansive domicile spread over a single floorplate.

Both come with six lavishly appointed bedrooms, giving abundant space and opportunities for your family to grow.

## PENTHOUSE POSH

## TYPE PH2

550 SQM / 5,920 SQFT

#35-01

(LOWER STOREY)

DOTTED LINES DENOTES STRATA VOID AREA OF 55 SQM ABOVE LIVING

Plans are approximate measurements and are subject to amendments as maybe required or approved by the relevant authorities. Building Plan Approval: A1499-00001-2019-BP01 Dated 29 Jan 2021, A1499-00001-2019-BP02 Dated 8 Mar 2021 and A1499-00001-2019-BP03 Dated 14 May 2021

## PENTHOUSE POSH

TYPE PH2

#35-01

(UPPER STOREY)

Plans are approximate measurements and are subject to amendments as maybe required or approved by the relevant authorities. Building Plan Approval: A1499-00001-2019-BP01 Dated 29 Jan 2021, A1499-00001-2019-BP02 Dated 8 Mar 2021 and A1499-00001-2019-BP03 Dated 14 May 2021