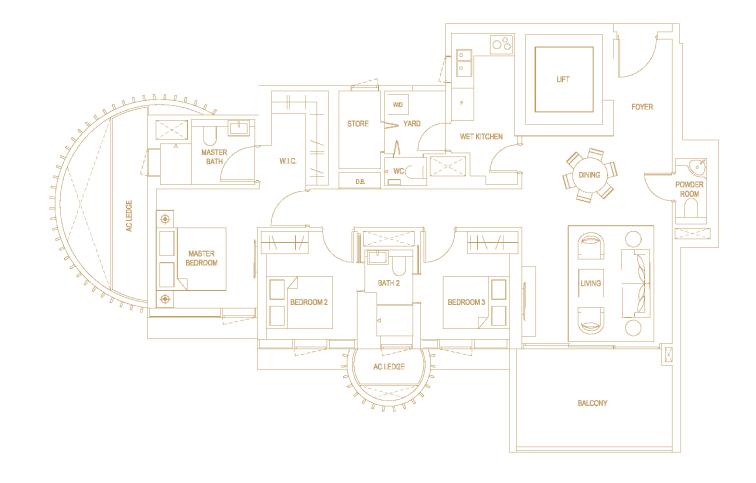

## TYPE C1 139 SQM / 1,496 SQFT

#06-03

TYPE C2
139 SQM / 1,496 SQFT

#07-03 TO #13-03 #15-03 TO #28-03

Plans are approximate measurements and are subject to amendments as maybe required or approved by the relevant authorities. Building Plan Approval: A1499-0001-2019-BP01 Dated 29 Jan 2021, A1499-00001-2019-BP02 Dated 8 Mar 2021 and A1499-00001-2019-BP03 Dated 14 May 2021

## TYPE C3 133 SQM / 1,432 SQFT

#06-02

## TYPE C4 133 SQM / 1,432 SQFT

#07-02 TO #13-02 #15-02 TO #35-02