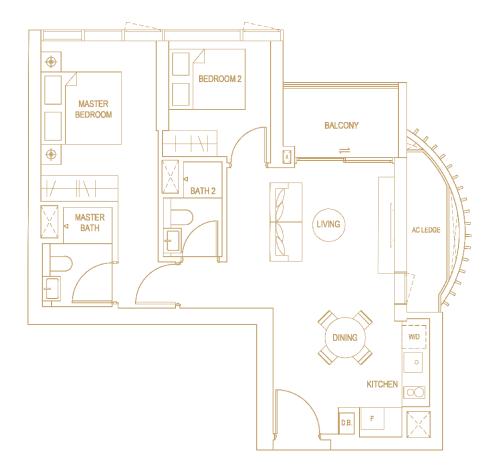

sqft                                   | PH1-  |      | PH2-       |
| B2 - 829 sqft | B4 - 893 sqft C2 - 1,496 sqft C4 - 1,45 |                         | C4 - 1,432 | D2 - 2,056 sqf |                 | D4 - 2,3               | 4,898 sqft                                 |       | t    | 5,920 sqft |

2-BEDROOM + 1 ELEGANT

2-BEDROOM

PRIME

3-BEDROOM PREMIUM

DELUXE

PRESTIGE

PENTHOUSE POSH

PENTHOUSE

ROYAL

## WHEN THE ONLY MISSING TOUCH IS YOURS.

## 2, 2+1, 3 AND 4-BEDROOM

The living spaces of these exclusive homes are designed with generous, well-considered and functional layouts, ensuring that a warm, welcoming interior ambience awaits you, all the time.

Select units are fashioned with private lift, elevating your privacy to a new level.





## TYPE B1 77 SQM / 829 SQFT

#06-04



## TYPE B2 77 SQM / 829 SQFT

#07-04 TO #13-04 #15-04 TO #28-04







## TYPE B3 83 SQM / 893 SQFT

#06-05



## TYPE B4 83 SQM / 893 SQFT

#07-05 TO #13-05 #15-05 TO #34-05







## TYPE C1 139 SQM / 1,496 SQFT

#06-03





TYPE C2
139 SQM / 1,496 SQFT

#07-03 TO #13-03 #15-03 TO #28-03





Plans are approximate measurements and are subject to amendments as maybe required or approved by the relevant authorities. Building Plan Approval: A1499-0001-2019-BP01 Dated 29 Jan 2021, A1499-00001-2019-BP02 Dated 8 Mar 2021 and A1499-00001-2019-BP03 Dated 14 May 2021

## TYPE C3 133 SQM / 1,432 SQFT

#06-02



## TYPE C4 133 SQM / 1,432 SQFT

#07-02 TO #13-02 #15-02 TO #35-02







## TYPE D1 191 SQM / 2,056 SQFT

#06-01





## TYPE D2 191 SQM / 2,056 SQFT

#07-01 TO #13-01 #15-01 TO #34-01