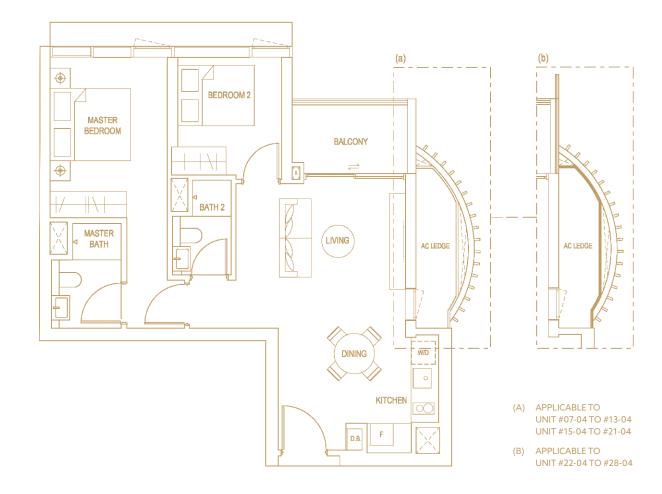

|
| B2 - 829 sqft | B4 - 893 sqft C2 - 1,496 sqft C4 - 1,45 |                         | C4 - 1,432 | D2 - 2,056 sqf |                 | D4 - 2,3               | 4,898 sqft                                 |       | t    | 5,920 sqft |

2-BEDROOM + 1 ELEGANT

2-BEDROOM

PRIME

3-BEDROOM PREMIUM

DELUXE

PRESTIGE

PENTHOUSE POSH

PENTHOUSE

ROYAL

## WHEN THE ONLY MISSING TOUCH IS YOURS.

## 2, 2+1, 3 AND 4-BEDROOM

The living spaces of these exclusive homes are designed with generous, well-considered and functional layouts, ensuring that a warm, welcoming interior ambience awaits you, all the time.

Select units are fashioned with private lift, elevating your privacy to a new level.





## TYPE B1 77 SQM / 829 SQFT

#06-04



## TYPE B2 77 SQM / 829 SQFT

#07-04 TO #13-04 #15-04 TO #28-04







## TYPE B3 83 SQM / 893 SQFT

#06-05



## TYPE B4 83 SQM / 893 SQFT

#07-05 TO #13-05 #15-05 TO #34-05







## TYPE C1 139 SQM / 1,496 SQFT

#06-03





TYPE C2
139 SQM / 1,496 SQFT

#07-03 TO #13-03 #15-03 TO #28-03





Plans are approximate measurements and are subject to amendments as maybe required or approved by the relevant authorities. Building Plan Approval: A1499-0001-2019-BP01 Dated 29 Jan 2021, A1499-00001-2019-BP02 Dated 8 Mar 2021 and A1499-00001-2019-BP03 Dated 14 May 2021

## TYPE C3 133 SQM / 1,432 SQFT

#06-02



## TYPE C4 133 SQM / 1,432 SQFT

#07-02 TO #13-02 #15-02 TO #35-02







## TYPE D1 191 SQM / 2,056 SQFT

#06-01





## TYPE D2 191 SQM / 2,056 SQFT

#07-01 TO #13-01 #15-01 TO #34-01





Plans are approximate measurements and are subject to amendment