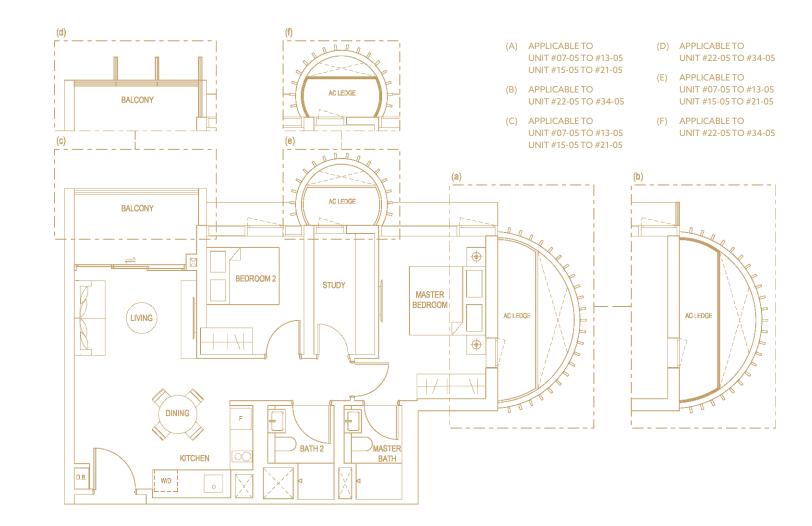

sqf |                 | D4 - 2,3               | 4,898 sqft                                 |       | t    | 5,920 sqft |

2-BEDROOM + 1 ELEGANT

2-BEDROOM

PRIME

3-BEDROOM PREMIUM

DELUXE

PRESTIGE

PENTHOUSE POSH

PENTHOUSE

ROYAL

## WHEN THE ONLY MISSING TOUCH IS YOURS.

## 2, 2+1, 3 AND 4-BEDROOM

The living spaces of these exclusive homes are designed with generous, well-considered and functional layouts, ensuring that a warm, welcoming interior ambience awaits you, all the time.

Select units are fashioned with private lift, elevating your privacy to a new level.





## TYPE B1 77 SQM / 829 SQFT

#06-04



## TYPE B2 77 SQM / 829 SQFT

#07-04 TO #13-04 #15-04 TO #28-04







## TYPE B3 83 SQM / 893 SQFT

#06-05



## TYPE B4 83 SQM / 893 SQFT

#07-05 TO #13-05 #15-05 TO #34-05







## TYPE C1 139 SQM / 1,496 SQFT

#06-03





TYPE C2
139 SQM / 1,496 SQFT

#07-03 TO #13-03 #15-03 TO #28-03





Plans are approximate measurements and are subject to amendments as maybe required or approved by the relevant authorities. Building Plan Approval: A1499-0001-2019-BP01 Dated 29 Jan 2021, A1499-00001-2019-BP02 Dated 8 Mar 2021 and A1499-00001-2019-BP03 Dated 14 May 2021

## TYPE C3 133 SQM / 1,432 SQFT

#06-02



## TYPE C4 133 SQM / 1,432 SQFT

#07-02 TO #13-02 #15-02 TO #35-02







## TYPE D1 191 SQM / 2,056 SQFT

#06-01





## TYPE D2 191 SQM / 2,056 SQFT

#07-01 TO #13-01 #15-01 TO #34-01





Plans are approximate measurements and are subject to amendments as maybe required or approved by the relevant authorities. Building Plan Approval: A1499-00001-2019-BP01 Date