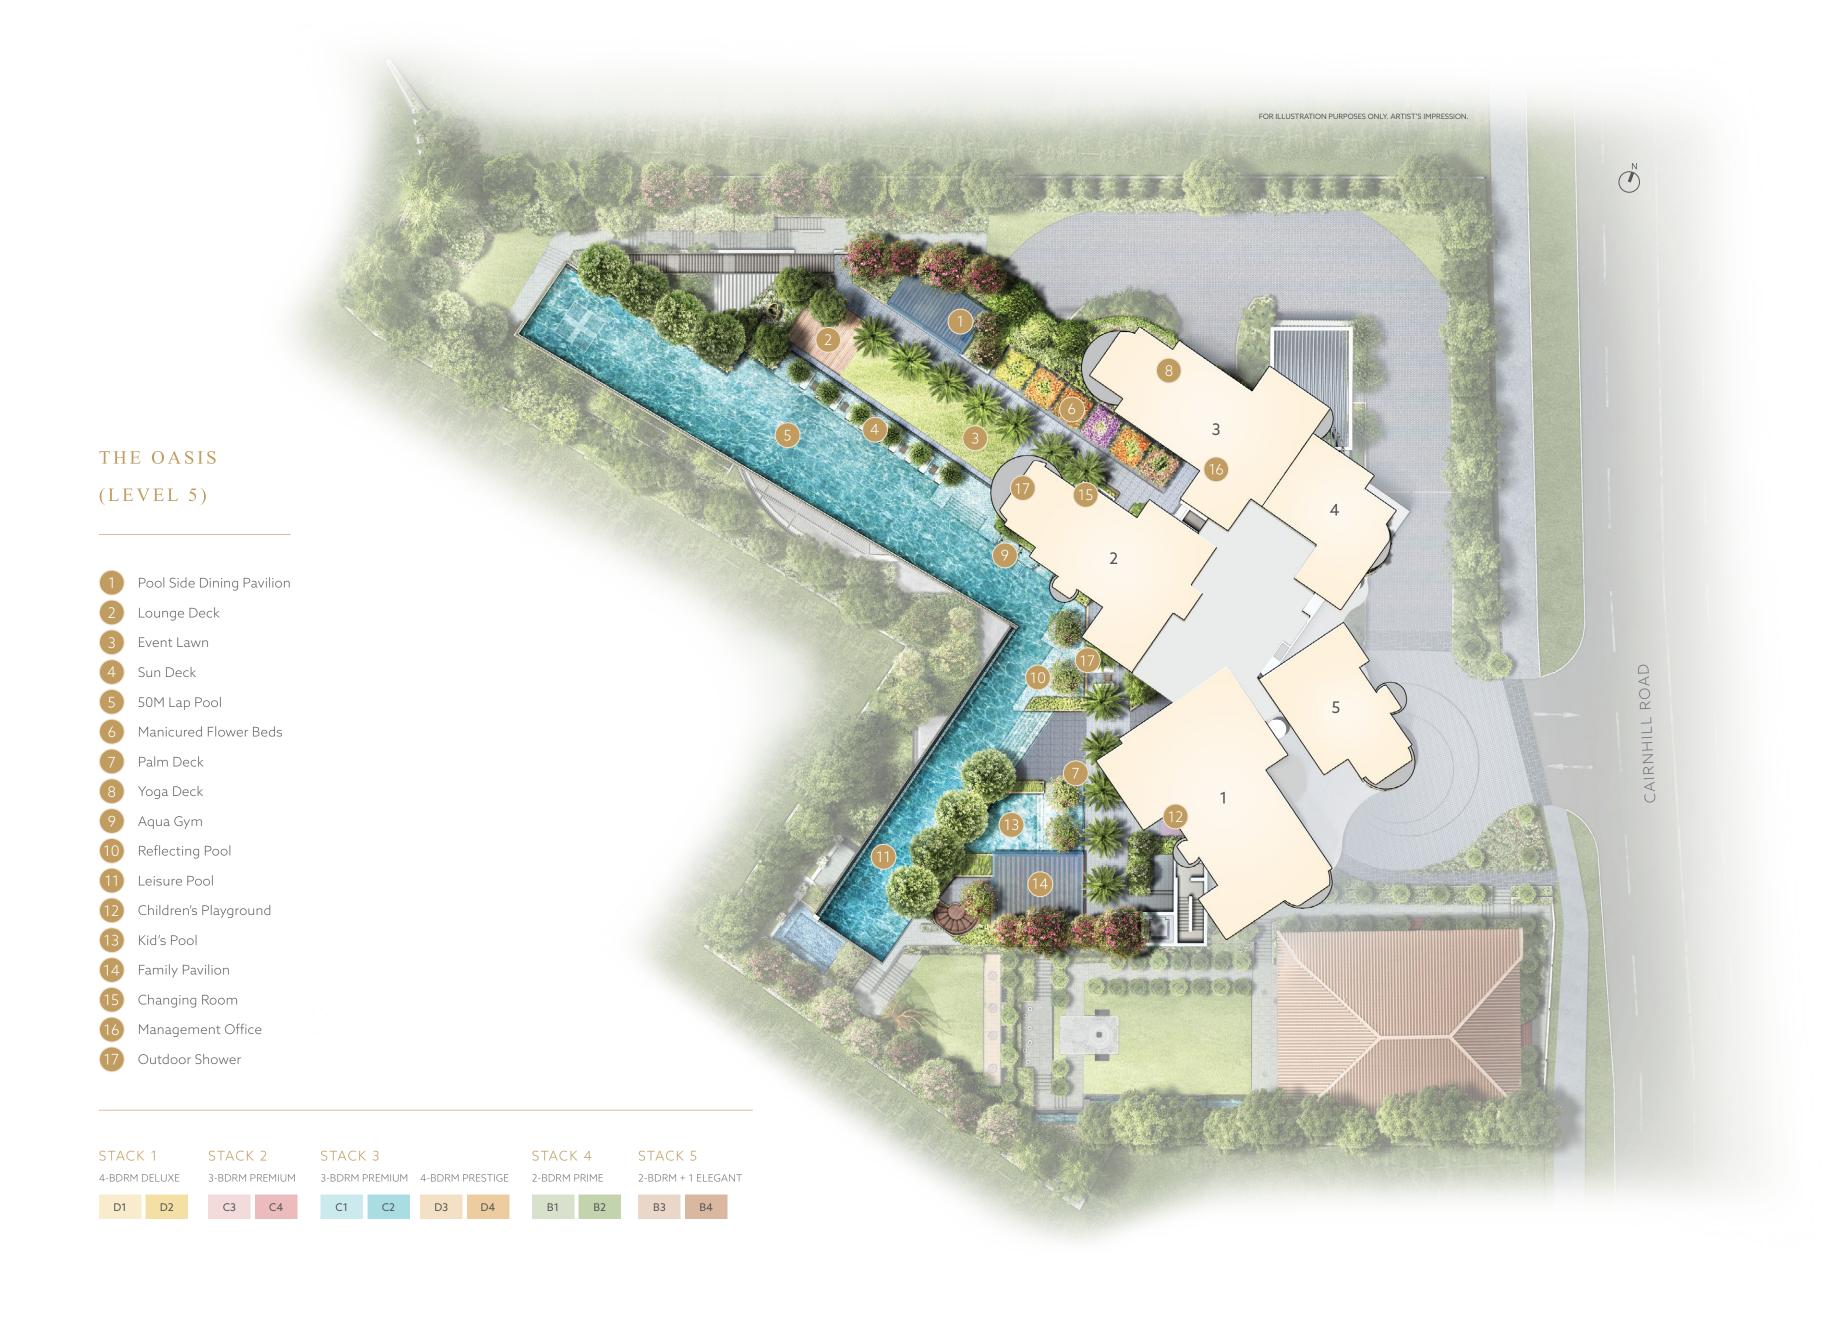

## THE OASIS @ LEVEL 5

Klimt Cairnhill promises a bouquet of facilities carefully planted throughout the development. From vibrant pools and playgrounds teeming with life to calming gardens and lounges, each offers an oasis of respite.

Have a tranquil swim while the world bustles on beneath. Live where others vacation.