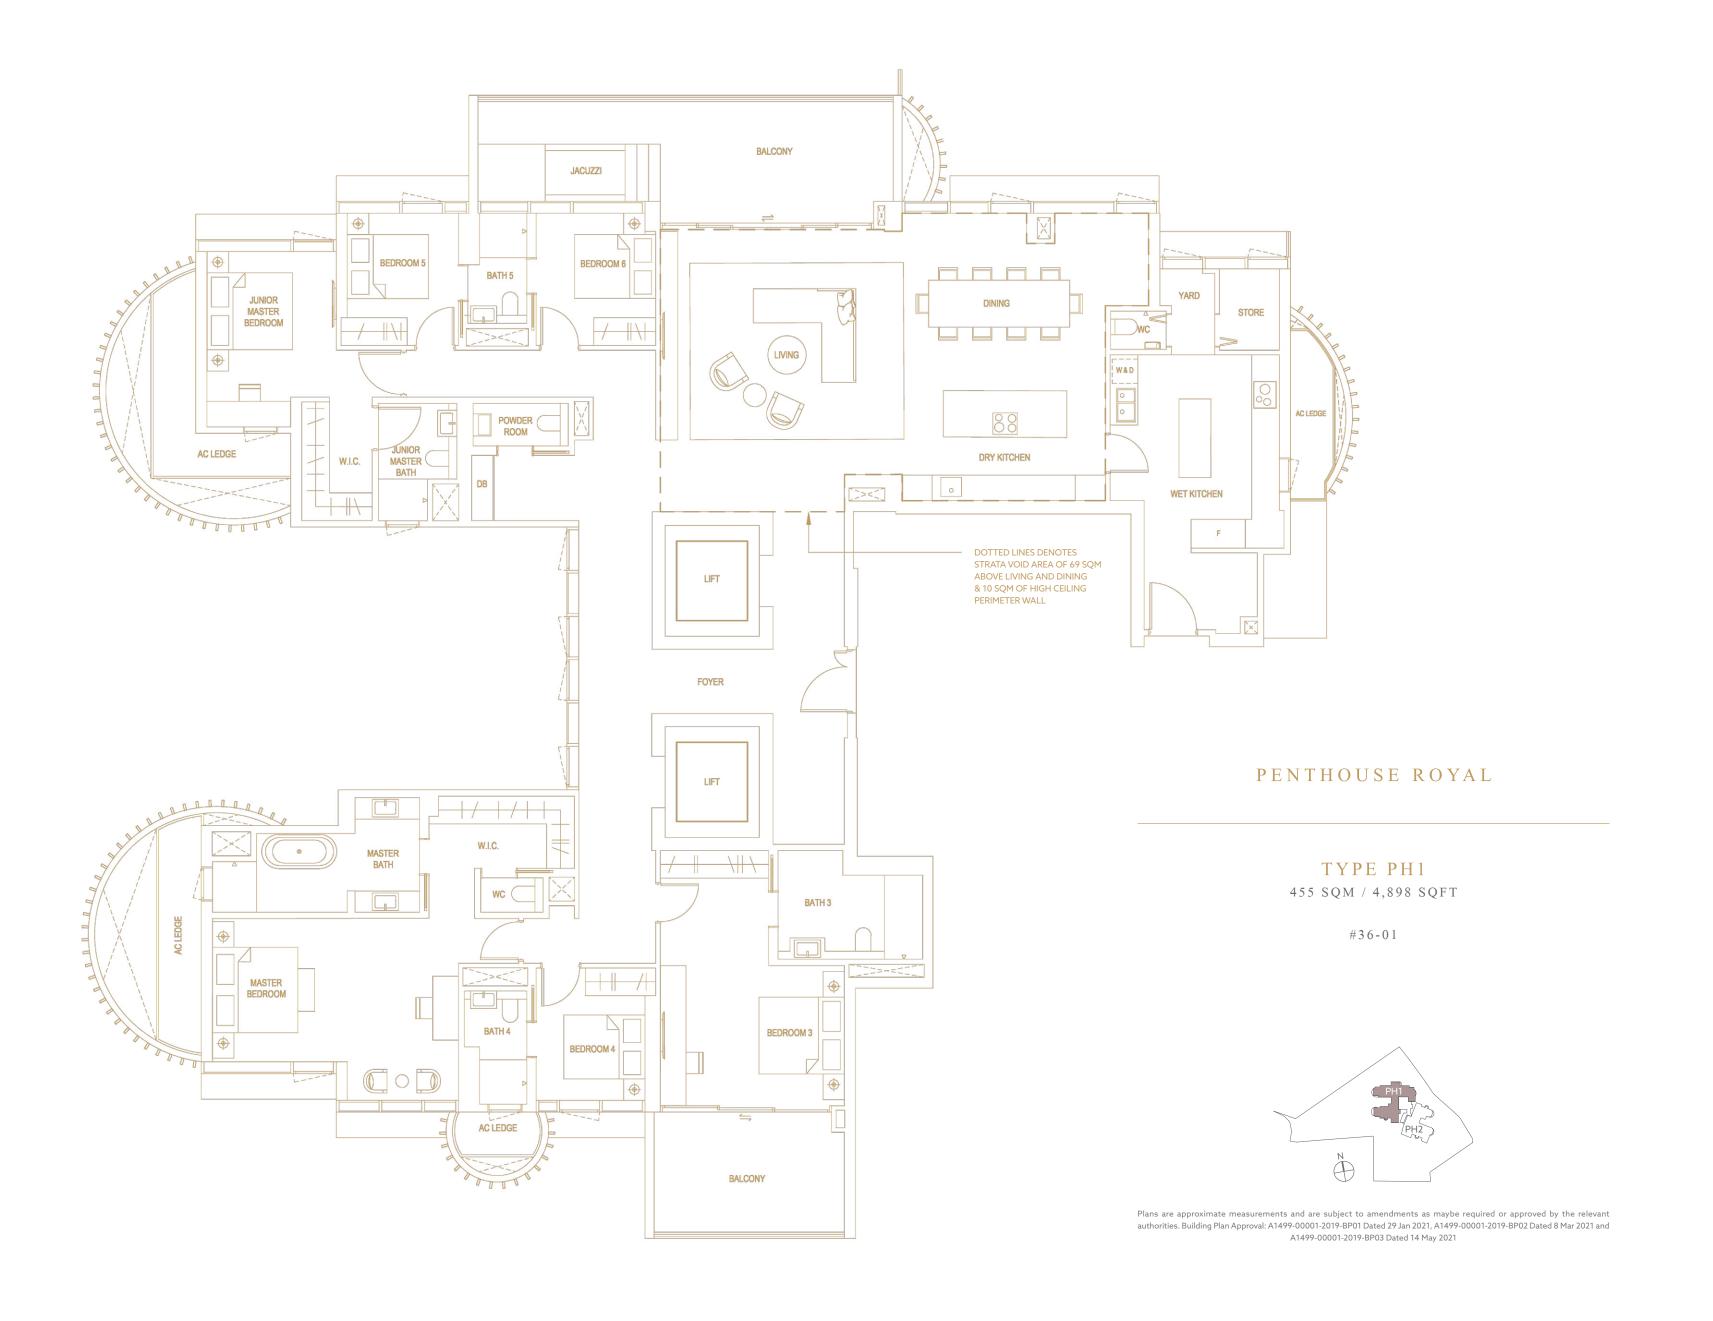

## 2 RARIFIED PENTHOUSES

Not one, but two rare penthouses that afford you the luxury of space.

One, a double-storey residence with a breathtakingly high double-volume living space.

The other, an expansive domicile spread over a single floorplate.

Both come with six lavishly appointed bedrooms, giving abundant space and opportunities for your family to grow.