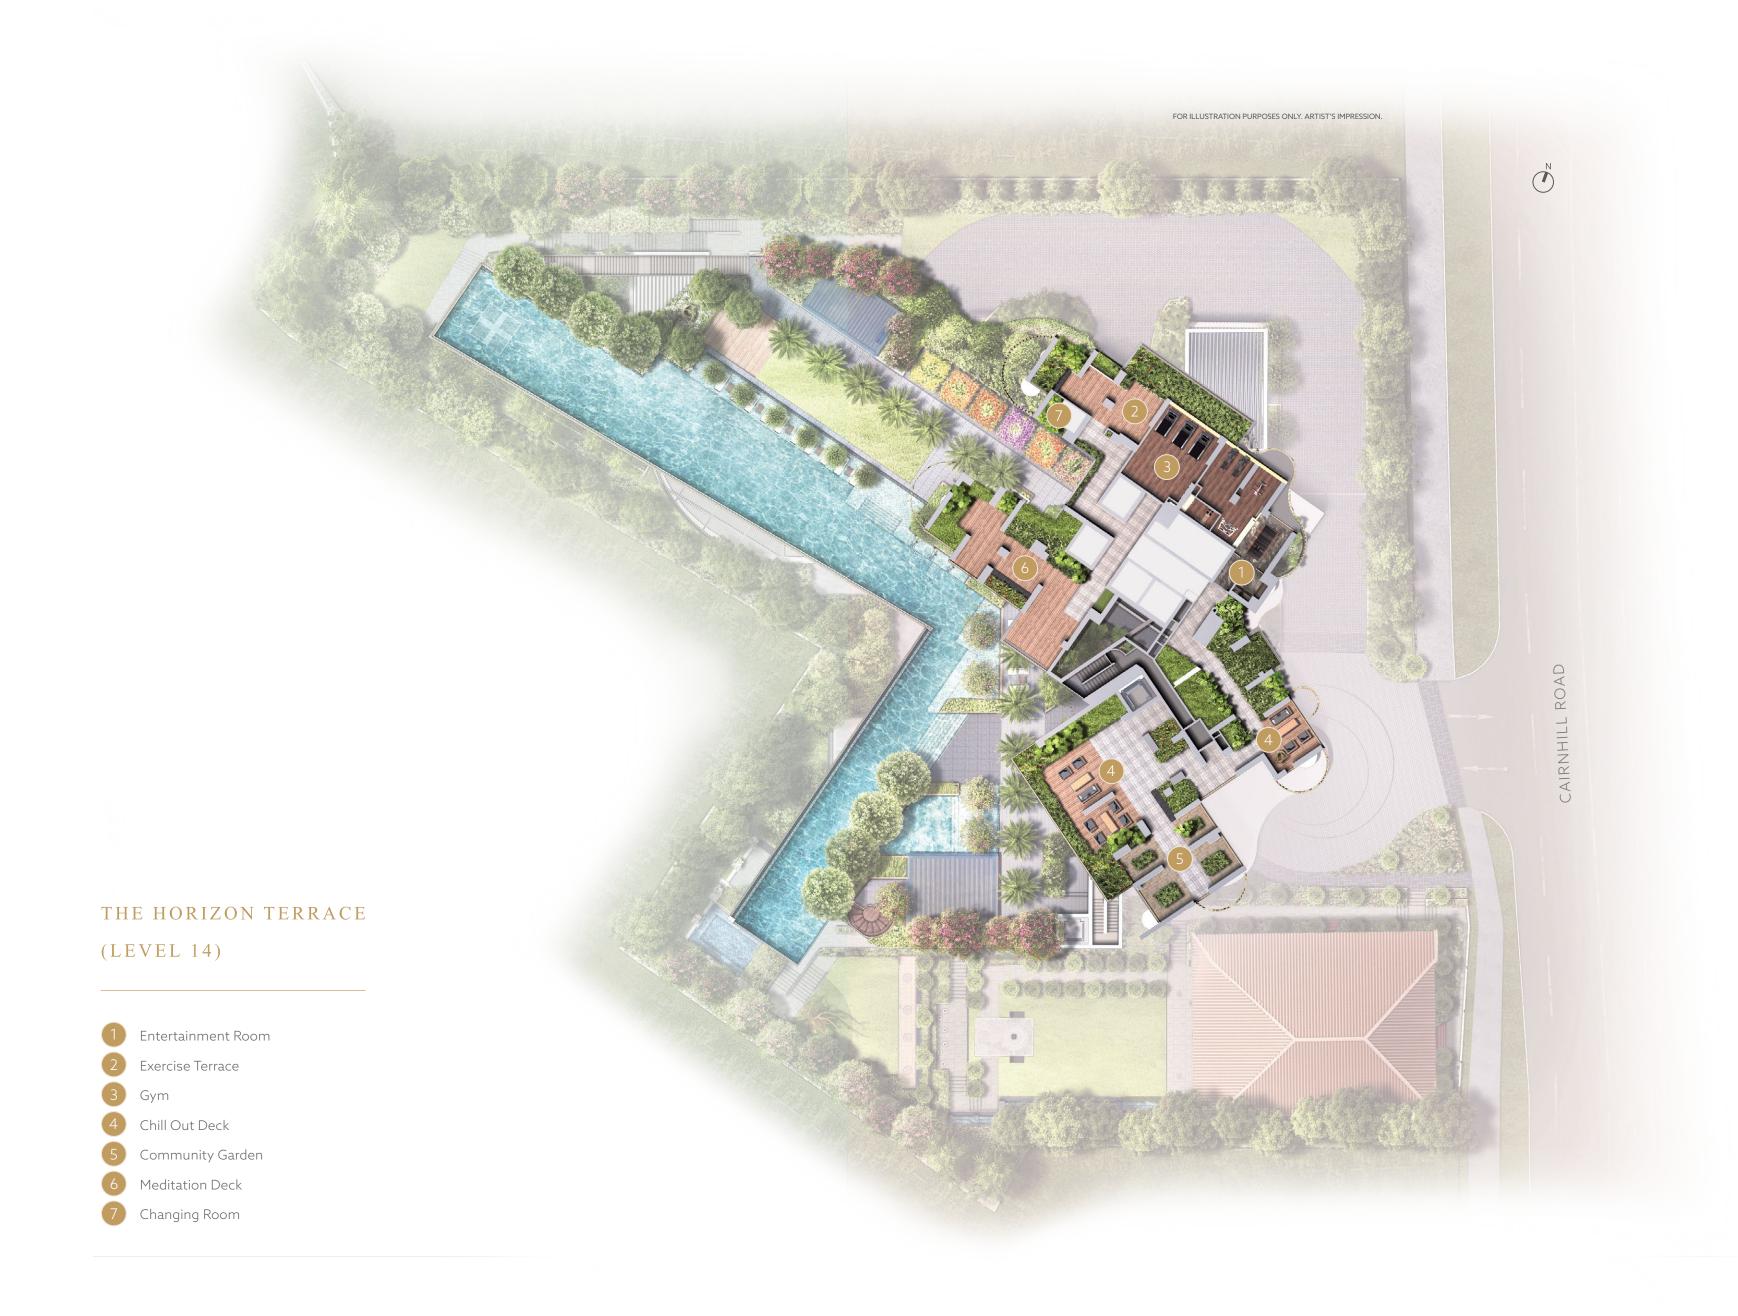

## GETAWAY SPLENDOUR WITHOUT GETTING AWAY.

## THE HORIZON TERRACE @ LEVEL 14

We all need time to be alone some time. To unwind body and mind. The Meditation Deck and Chill Out Deck offer such calm, contemplative sanctuaries.

Enjoy tropical breeze and endless views of the green surrounds and the Singapore skyline.

From sunset to sunrise.