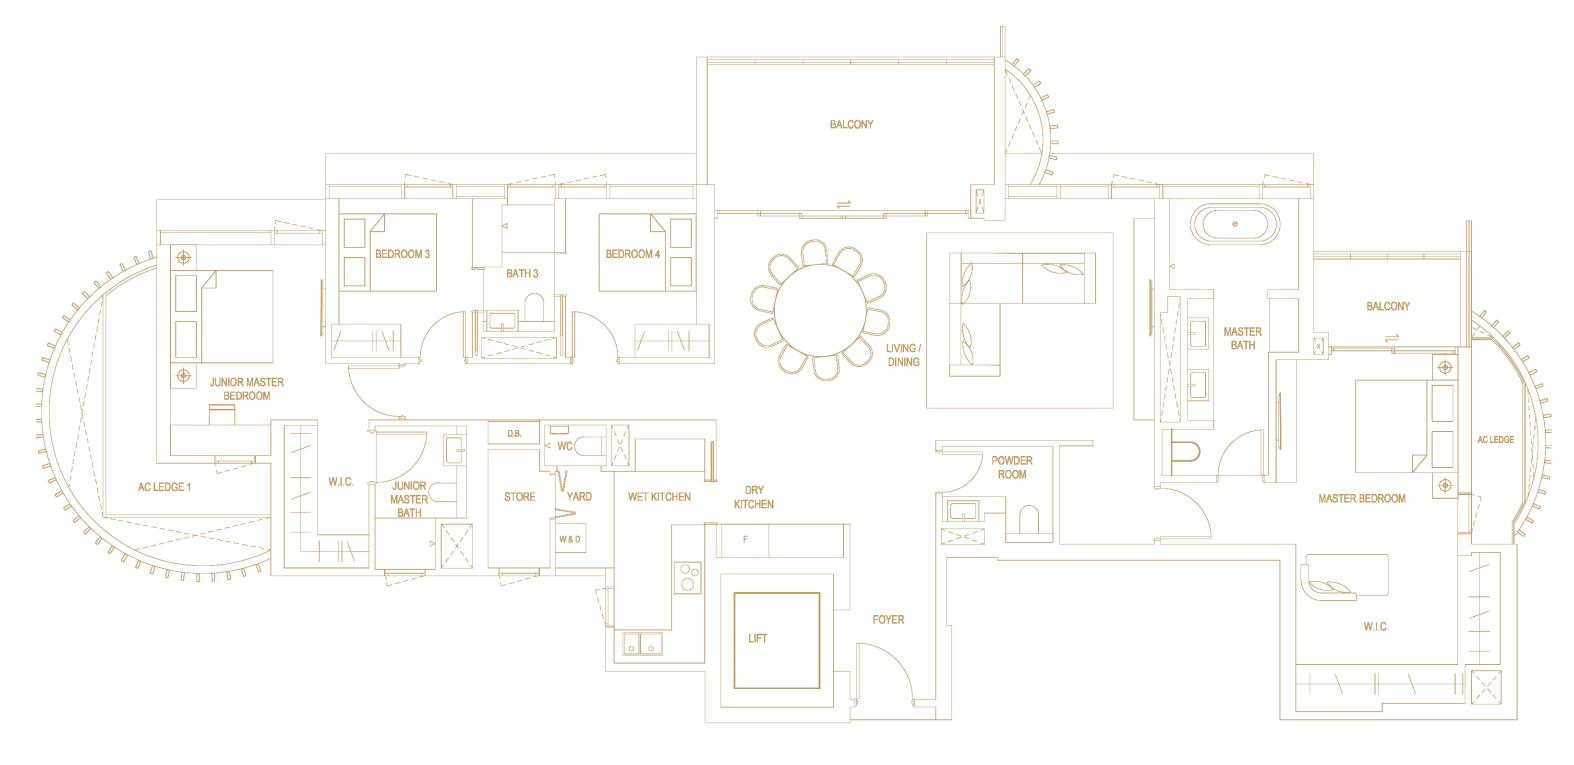

## 2 RARIFIED PENTHOUSES

Not one, but two rare penthouses that afford you the luxury of space.

One, a double-storey residence with a breathtakingly high double-volume living space.

The other, an expansive domicile spread over a single floorplate.

Both come with six lavishly appointed bedrooms, giving abundant space and opportunities for your family to grow.

## PENTHOUSE POSH

## TYPE PH2

550 SQM / 5,920 SQFT

#35-01

(LOWER STOREY)

DOTTED LINES DENOTES STRATA VOID AREA OF 55 SQM ABOVE LIVING

Plans are approximate measurements and are subject to amendments as maybe required or approved by the relevant authorities. Building Plan Approval: A1499-00001-2019-BP01 Dated 29 Jan 2021, A1499-00001-2019-BP02 Dated 8 Mar 2021 and A1499-00001-2019-BP03 Dated 14 May 2021

## PENTHOUSE POSH

TYPE PH2

#35-01

(UPPER STOREY)

Plans are approximate measurements and are subject to amendments as maybe required or approved by the relevant authorities. Building Plan Approval: A1499-00001-2019-BP01 Dated 29 Jan 2021, A1499-00001-2019-BP02 Dated 8 Mar 2021 and A1499-00001-2019-BP03 Dated 14 May 2021