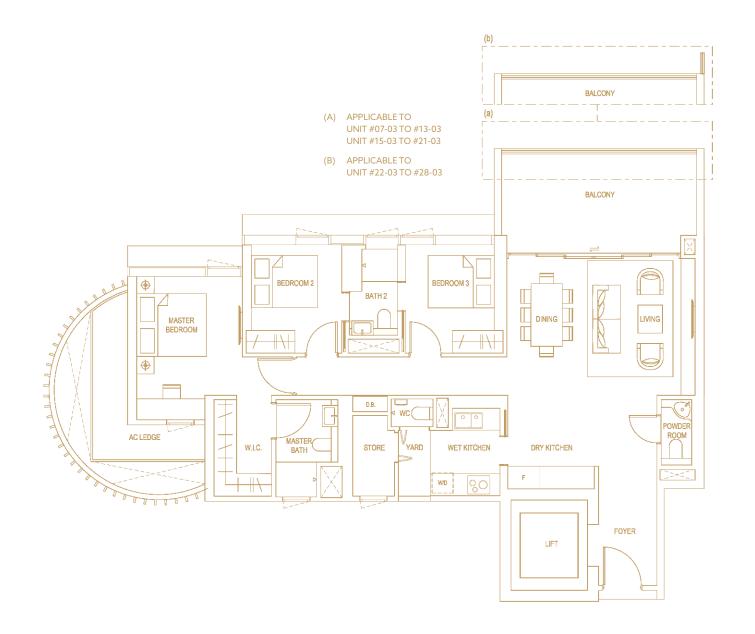

## TYPE C1 139 SQM / 1,496 SQFT

#06-03

TYPE C2
139 SQM / 1,496 SQFT

#07-03 TO #13-03 #15-03 TO #28-03

Plans are approximate measurements and are subject to amendments as maybe required or approved by the relevant authorities. Building Plan Approval: A1499-0001-2019-BP01 Dated 29 Jan 2021, A1499-00001-2019-BP02 Dated 8 Mar 2021 and A1499-00001-2019-BP03 Dated 14 May 2021

## TYPE C3 133 SQM / 1,432 SQFT

#06-02

## TYPE C4 133 SQM / 1,432 SQFT

#07-02 TO #13-02 #15-02 TO #35-02