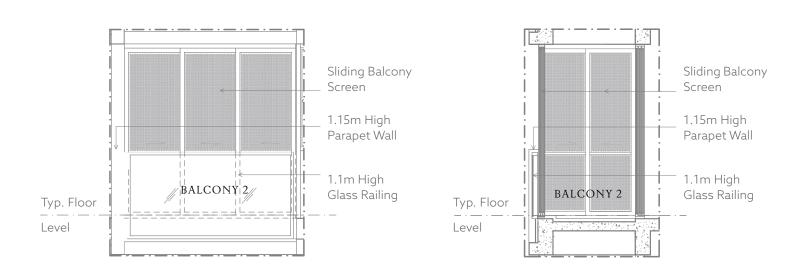

#### BALCONY SCREEN DETAILS

BALCONY 1 FRONT ELEVATION (FULLY CLOSED)

TYPICAL BALCONY 1 SECTION

TYPICAL BALCONY 2 SECTION