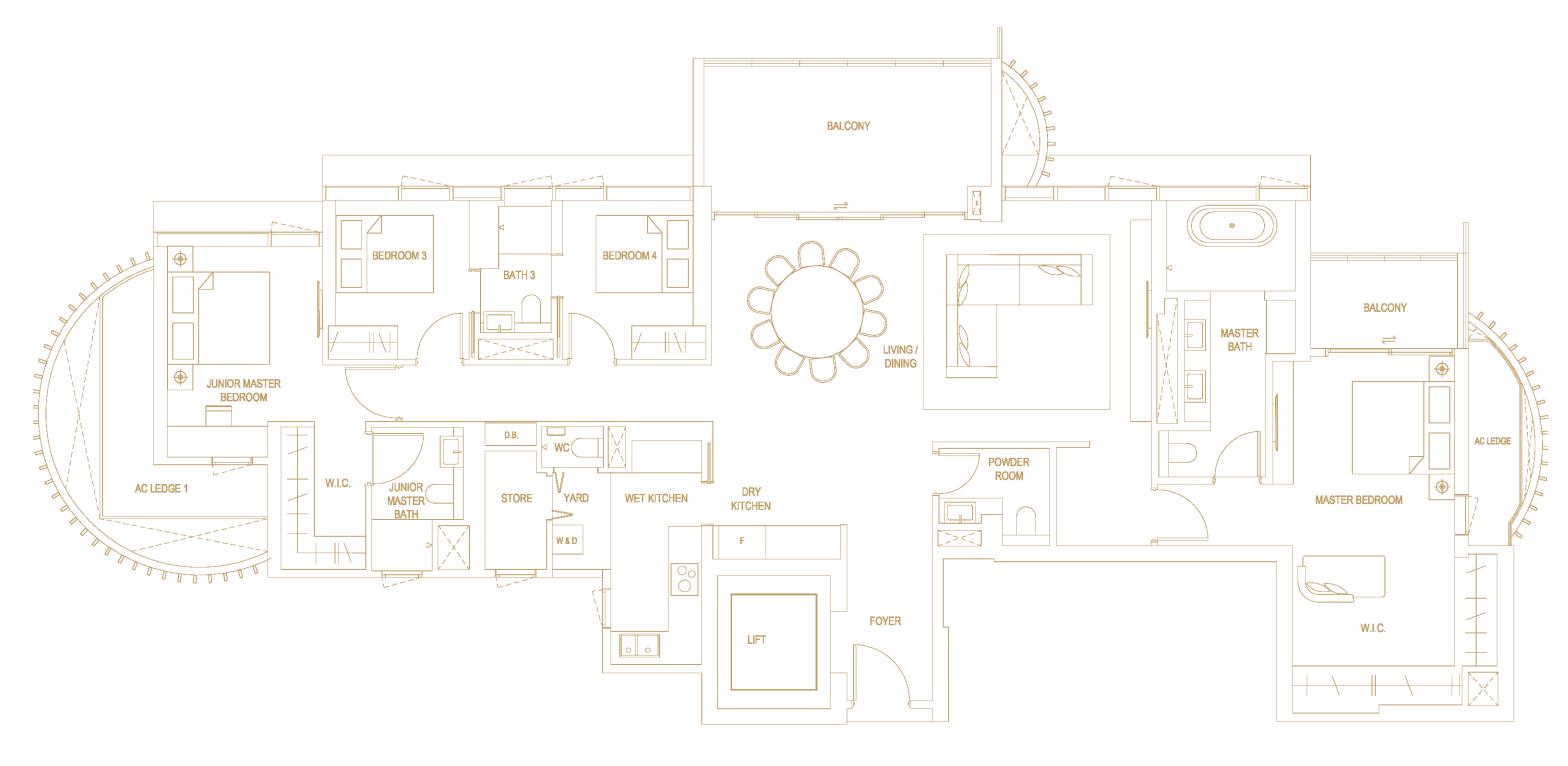

## TYPE PH2

550 SQM / 5,920 SQFT

#35-01

(LOWER STOREY)

DOTTED LINES DENOTES STRATA VOID AREA OF 55 SQM ABOVE LIVING

Plans are approximate measurements and are subject to amendments as maybe required or approved by the relevant authorities. Building Plan Approval: A1499-00001-2019-BP01 Dated 29 Jan 2021, A1499-00001-2019-BP02 Dated 8 Mar 2021 and A1499-00001-2019-BP03 Dated 14 May 2021

## PENTHOUSE POSH

TYPE PH2

#35-01

(UPPER STOREY)

Plans are approximate measurements and are subject to amendments as maybe required or approved by the relevant authorities. Building Plan Approval: A1499-00001-2019-BP01 Dated 29 Jan 2021, A1499-00001-2019-BP02 Dated 8 Mar 2021 and A1499-00001-2019-BP03 Dated 14 May 2021